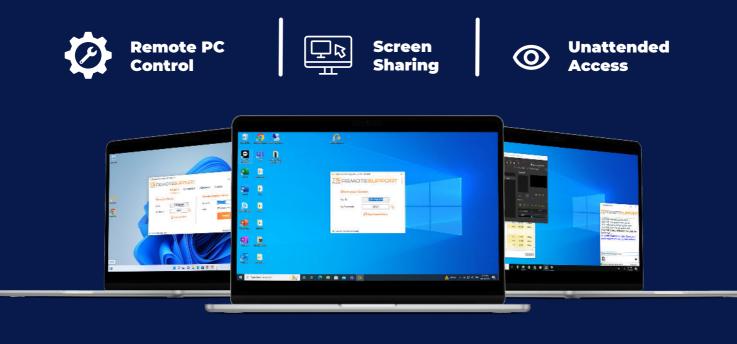

# **REMOTE SUPPORT** Windows Session Sharing

**Cost-effective and Secure** 

#### **Zero Installation**

Small program to download and run on both sides. No setup needed. **Quick Connection** 

Lite Connection Client. Session sharing in a click with ID and Password. **Collaboration Tools** 

Chat box, file transfer, multiagents connections, send command line, and more.