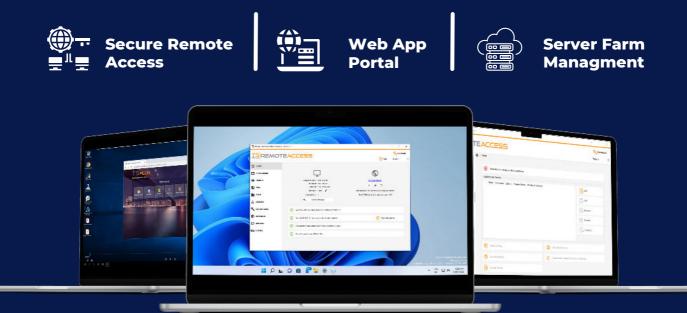

# **REMOTE ACCESS** Remote Desktop and Application Delivery

Secure, Scalable and Cost-Effective

#### Web-Enable Apps

Publish Windows apps on a cloud or corporate server and give direct access to remote users on any device via RDP or HTML5 clients.

#### **Custom Solution**

Various connection modes and settings available to build a secure remote infrastructure: 2FA, SSL encryption, remote printing...

#### **Enterprise Features**

Advanced Settings adapted to the needs of large organizations: server farm, load-balancing, reverse proxy, gateway portal...