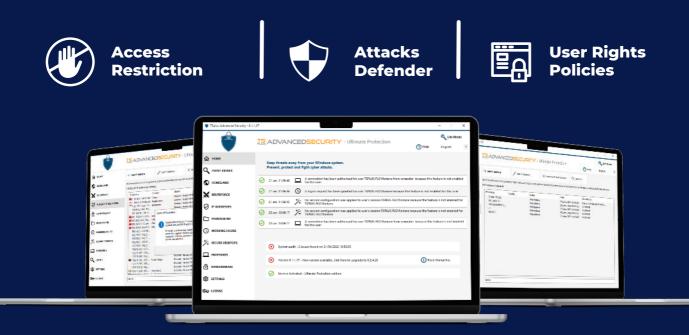

# ADVANCED SECURITY Remote Desktop Security

**Sessions and Servers Protection** 

#### **Efficient from Day 1**

Automatically blocks +600 million known hacker IP addresses. Monitors all risks and actions in the Event logs.

#### Up to 7 Features

imits connections by country, time of the day and devices. Blocks bruteforce and ransomware attacks. **Easy Management** 

Easy to setup on a Windows server or desktop with a LITE mode available. Central IP addresses management.