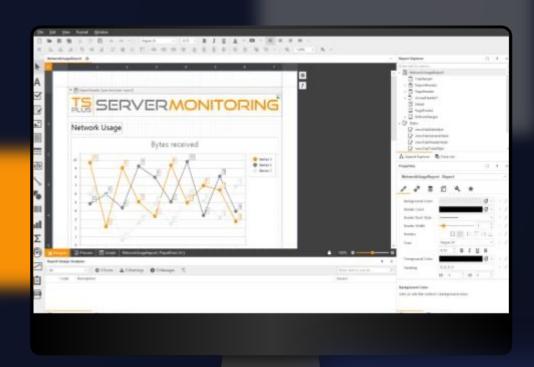

# SETUP REGULAR REPORTING TO BETTER MANAGE YOUR SERVERS

Easily Create Professional Reports with the Most Relevant Information

- ✓ Intuitive Custom Reports Tool
- ✓ Use Real-Time & Historical data
- Export and Print Report
- ✓ Schedule Report Emailing