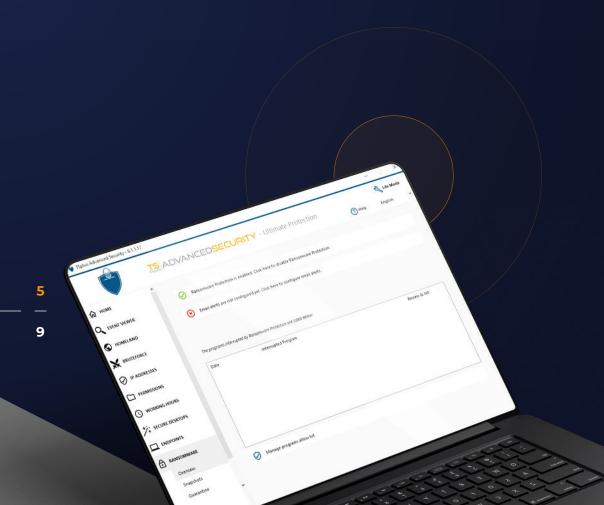

#### RANSOMWARE PROTECTION

- Detect and Stop Ransomware
- Quarantine and Recover Files and Programs

### ALL-IN-ONE CYBERSECURITY TOOLBOX

Easily Manage The Level of Protection for Your Servers

- Easy-To-Use AdminTool
- Central IP Address Management
- Central Programs Whitelist
- Real-Time Events Log
- Advanced or Lite Mode GUI