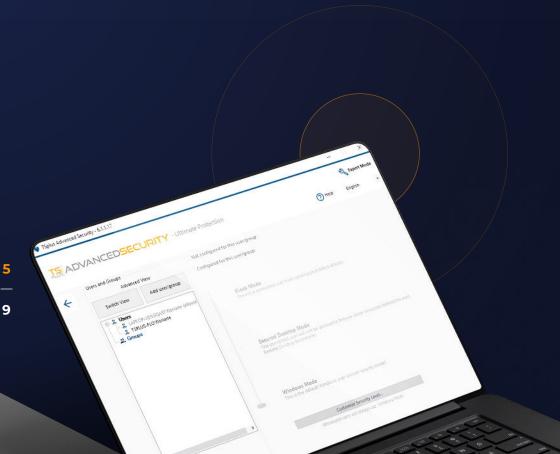

#### CLICK SECURE DESKTOP

- Set RDS Group Policy in One Click
- Choose from 3 Standard Security Levels

#### WINDOWS PERMISSIONS

- Inspect Users Windows Permissions
- Edit Permissions per User or Group

### ALL-IN-ONE CYBERSECURITY TOOLBOX

Easily Manage The Level of Protection for Your Servers

- Easy-To-Use AdminTool
- Central IP Address Management
- Central Programs Whitelist
- Real-Time Events Log
- Advanced or Lite Mode GUI