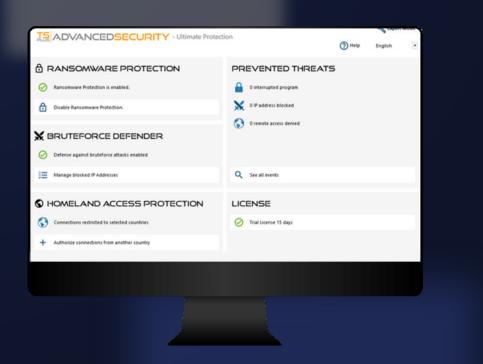

### ADVANCED SECURITY IS NEW FOR YOU? GET A QUICK START WITH OUR LITE MODE

ALL OUR BEST FEATURES, RIGHT WHERE YOU NEED THEM

**STOP RANSOMWARE** 

Enable in One Click

**BLOCK BRUTE FORCE ATTACKS** 

Check Blocked IPs

**RESTRICT ACCESS** 

Add Countries to your Whitelist

2

3

**CHECK YOUR SECURITY** 

See Advanced Security Action

7 9