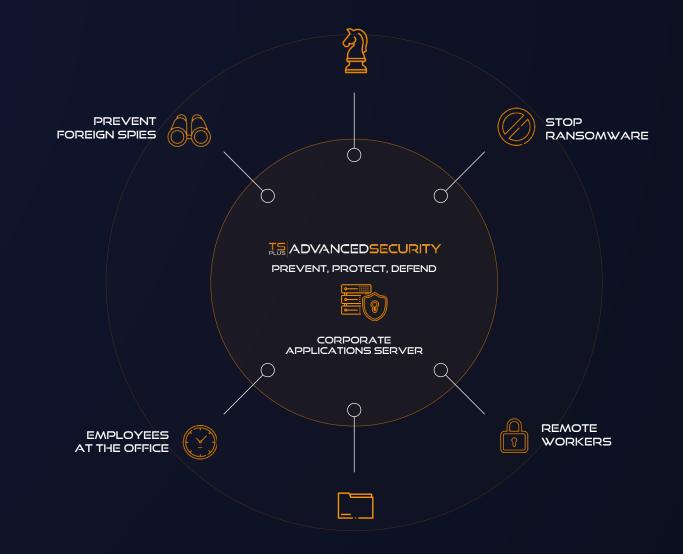

### THE TSPLUS DIFFERENCE: A 360 DEGREES APPROACH TO SECURITY

Advanced Security Prevents, Protects and Defends against all kinds of threats