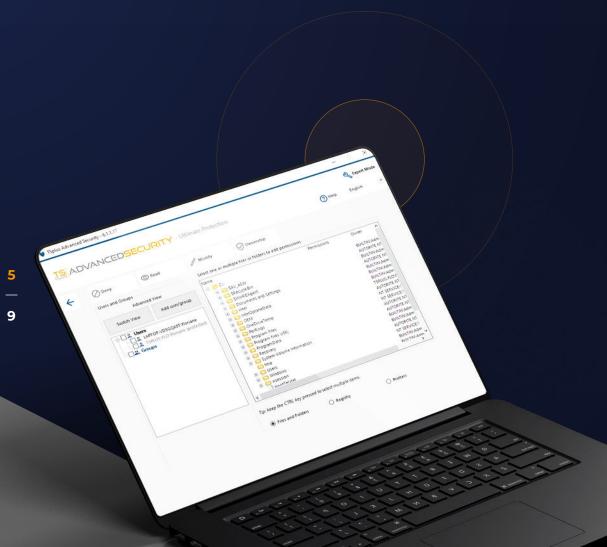

#### WINDOWS PERMISSIONS

- Inspect Users Windows Permissions
- Edit Permissions per User or Group