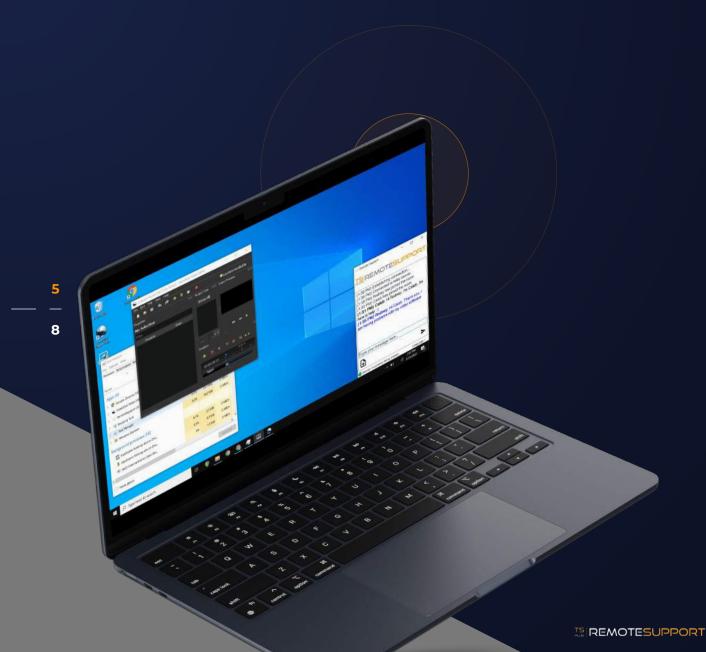

Deliver support services 24h/7 with a powerful solution

- Remote Desktop Control
- Screen & Keyboard Sharing
- Unattended access
- Execute Commands Remotely