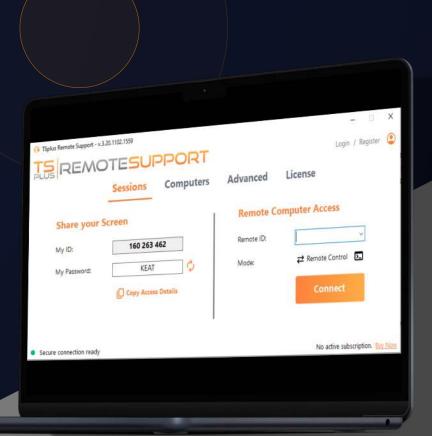

#### SIMPLE CONNECTION

- Simplified end-user interface
- Universal sharing system: ID and password
- One click to connect