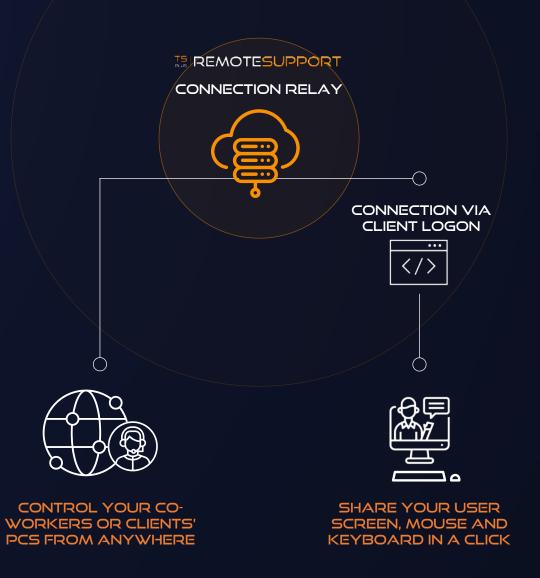

### THE TSPLUS DIFFERENCE: RELAY SERVERS ALL AROUND THE GLOBE.

And, Remote Support scales display quality to accommodate bandwidth limitations.