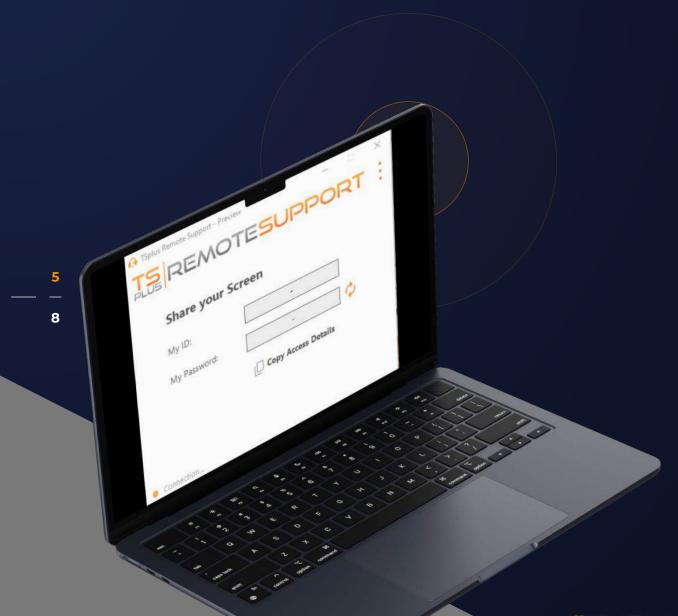

#### SIMPLE CONNECTION

- Simplified end-user interface
- Universal sharing system: ID and password
- One click to connect