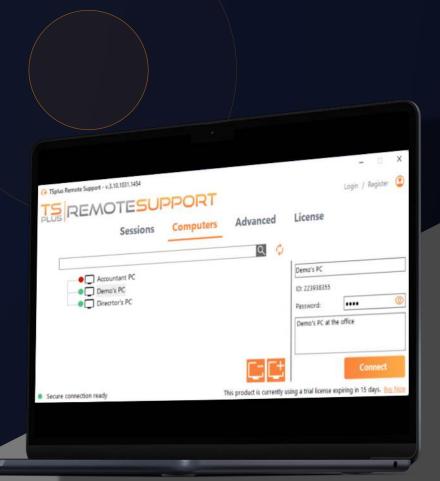

#### **SMART MANAGEMENT**

- Automatic list of known computers
- Access to client system information
- Create Agent account & login